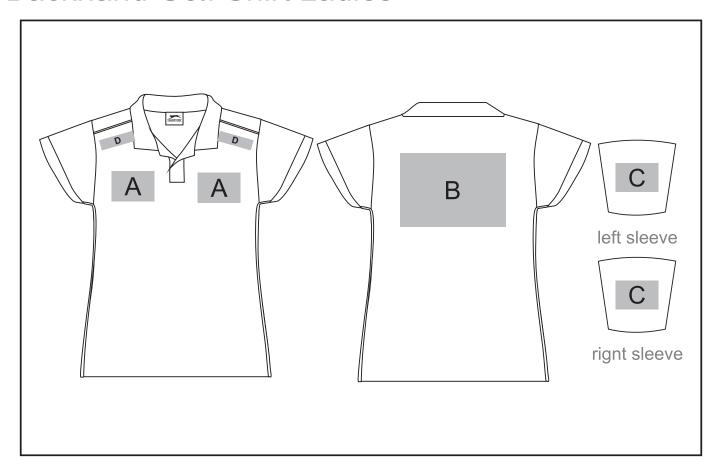

### **Need to know:**

- Includes 1-Position Embroidery **OR** 1-Position Digital Transfer (setup fee applies)
- EMB/DTC inclusive parameters: Left/Right Chest or back = 100mm x 100mm
- Cannot guarantee a 100% straight branding on any clothing item with check or stripe detail
- Please note Pos D will be branded +/- 20mm from the top seam

# **Branding Options:**

#### **Position A**

- 1. Embroidery (EMB) 9 colours Size: 100mm diameter
- 2. Screen Print (SA) 6 colours Size: 100mm wide x 80mm high
- 3. Digital Transfer Clothing (DTC) Full colour Size: 100mm wide x 100mm high

#### **Position C**

- 1. Embroidery (EMB) 9 colours Size: 50mm diameter
- 2. Screen Print (SA) 6 colours Size: 60mm wide x 60mm high
- 3. Digital Transfer Clothing (DTC) Full colour Size: 50mm wide x 50mm high

#### **Position B**

- 1. Embroidery (EMB) 9 colours Size: 200mm wide x 200mm high
- 2. Screen Print (SA) 6 colours Size: 260mm wide x 200mm high
- 3. Digital Transfer Clothing (DTC) Full colour Size: 210mm wide x 148mm high

#### **Position D**

 Digital Transfer Clothing (DTC) - Full Colour Size: 70mm wide x 20mm high